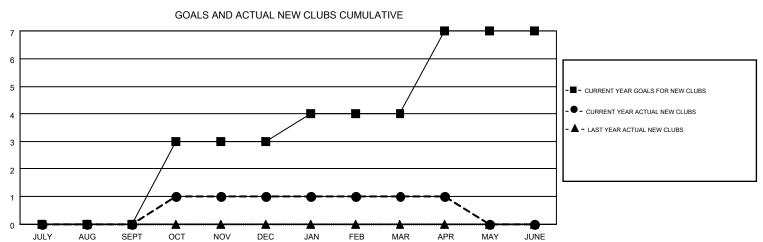

## MONTHLY MEMBERSHIP PROGRESS REPORT

Results as of: 4/30/2015

**LOCATION: COLORADO** 

Multiple District 6

GMT: KENNETH SCHWOLS GMT CA 1

|               |                  | Clubs             |                  |                  | Members  RESULTS FOR 2014-2015 |                    |                                        |                    |                  |  |
|---------------|------------------|-------------------|------------------|------------------|--------------------------------|--------------------|----------------------------------------|--------------------|------------------|--|
|               | RESU             | LTS FOR 2014-2015 | i                |                  |                                |                    |                                        |                    |                  |  |
| QUARTER       | NEW CLUB<br>GOAL | NEW CLUBS         | DROPPED<br>CLUBS | NET<br>GAIN/LOSS | QUARTER                        | NEW MEMBER<br>GOAL | CHARTER AND<br>NEW<br>MEMBERS<br>ADDED | DROPPED<br>MEMBERS | NET<br>GAIN/LOSS |  |
| JULY/AUG/SEPT | 0                | 0                 | 1                | -1               | JULY/AUG/SEPT                  | 3                  | 58                                     | 220                | -162             |  |
| OCT/NOV/DEC   | 3                | 1                 | 5                | -4               | OCT/NOV/DEC                    | 90                 | 139                                    | 159                | -20              |  |
| JAN/FEB/MAR   | 1                | 0                 | 0                | 0                | JAN/FEB/MAR                    | 61                 | 70                                     | 100                | -30              |  |
| APR/MAY/JUNE  | 3                | 0                 | 0                | 0                | APR/MAY/JUNE                   | 96                 | 43                                     | 59                 | -16              |  |