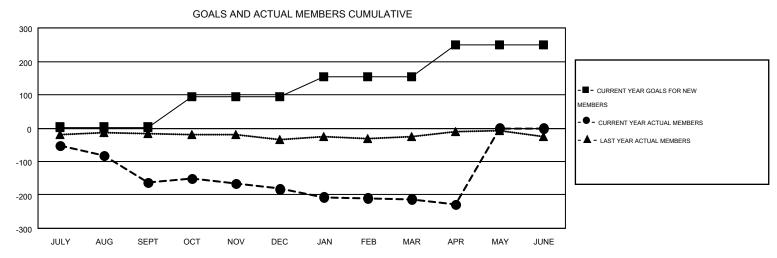

## MONTHLY MEMBERSHIP PROGRESS REPORT

Results as of: 4/30/2015

**LOCATION: COLORADO** 

Multiple District 6

GMT: KENNETH SCHWOLS GMT CA 1

|               |                  | Clubs             |                  |                  | Members  RESULTS FOR 2014-2015 |                    |                                        |                    |                  |  |
|---------------|------------------|-------------------|------------------|------------------|--------------------------------|--------------------|----------------------------------------|--------------------|------------------|--|
|               | RESU             | LTS FOR 2014-2015 | i                |                  |                                |                    |                                        |                    |                  |  |
| QUARTER       | NEW CLUB<br>GOAL | NEW CLUBS         | DROPPED<br>CLUBS | NET<br>GAIN/LOSS | QUARTER                        | NEW MEMBER<br>GOAL | CHARTER AND<br>NEW<br>MEMBERS<br>ADDED | DROPPED<br>MEMBERS | NET<br>GAIN/LOSS |  |
| JULY/AUG/SEPT | 0                | 0                 | 1                | -1               | JULY/AUG/SEPT                  | 3                  | 58                                     | 220                | -162             |  |
| OCT/NOV/DEC   | 3                | 1                 | 5                | -4               | OCT/NOV/DEC                    | 90                 | 139                                    | 159                | -20              |  |
| JAN/FEB/MAR   | 1                | 0                 | 0                | 0                | JAN/FEB/MAR                    | 61                 | 70                                     | 100                | -30              |  |
| APR/MAY/JUNE  | 3                | 0                 | 0                | 0                | APR/MAY/JUNE                   | 96                 | 43                                     | 59                 | -16              |  |